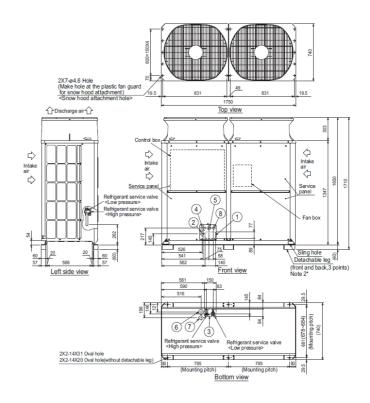

l (dBA)                        | 82                |
| Weight (kg)                                    | 322               |
| Dimensions (mm) Width x Depth x Height         | 1750 x 740 x 1710 |
| Electrical Supply                              | 380-415V, 50HZ    |
| Phase                                          | 3                 |
| Starting Current (A)                           | 8                 |
| Running Current (A) - Heating                  | 18.2              |
| Running Current (A) - Cooling                  | 16.3              |
| Fuse Rating (MCB sizes BS EN 60947-2) - (A)    | 32                |
| Mains Cable No. Cores                          | 4 + EARTH         |
|                                                |                   |

## **DIMENSIONS**

PURY-EP350YKM-A