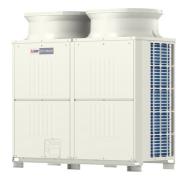

## **Product Information**

PURY-EP350YKM-A: High COP R2 Series

**14hp Outdoor Unit**R410A Heat Recovery

Throughout the year, many buildings require cooling in some areas and heating in others - even in adjacent rooms. The outstanding City Multi R2 system meets this requirement by distributing surplus heat from cooling operations (and vice versa) to rooms where it is needed. This efficiency can result in energy savings of up to 30% over conventional systems.

## **FEATURES**

| OUTDOOR                                        |                   |
|------------------------------------------------|-------------------|
| Heating Capacity (kW) (nominal)                | 45                |
| Cooling Capacity (kW) (nominal)                | 40                |
| High Performance Heating Capacity (kW) (UK)    | 42.8              |
| COP Priority Heating Capacity (kW) (UK)        | 38.7              |
| Cooling Capacity (kW) (UK)                     | 37.6              |
| Heating Power Input (kW) (nominal)             | 11.81             |
| Cooling Power Input (kW) (nominal)             | 10.55             |
| High Performance Heating Power Input (kW) (UK) | 15.71             |
| COP Priority Heating Power Input (kW) (UK)     | 11.46             |
| Cooling Power Input (kW) (UK)                  | 6.75              |
| COP / EER (nominal)                            | 3.81 / 3.79       |
| SCOP / SEER                                    | 5.6 / 7.9         |
| Max No. of Connectable Indoor Units            | 35                |
| Airflow (m³/min)                               | 320               |
| Sound Pressure Level (dBA)                     | 62                |
| Sound Power Level (dBA)                        | 82                |
| Weight (kg)                                    | 322               |
| Dimensions (mm) Width x Depth x Height         | 1750 x 740 x 1710 |
| Electrical Supply                              | 380-415V, 50HZ    |
| Phase                                          | 3                 |
| Starting Current (A)                           | 8                 |
| Running Current (A) - Heating                  | 18.2              |
| Running Current (A) - Cooling                  | 16.3              |
| Fuse Rating (MCB sizes BS EN 60947-2) - (A)    | 32                |
| Mains Cable No. Cores                          | 4 + EARTH         |
|                                                |                   |